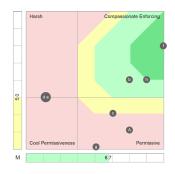

#### **Team Paradox Analysis**

Harrison Assessment's Paradox Theory reveals team dynamics in a way that has never before been possible, enabling individual team members to understand how their own behaviors contribute to or obstruct team objectives. Reports provide a step-by-step plan in which each team member can make adjustments to improve team performance.

The Harrison's Team Paradox Analysis provides a dynamic team building tool to:

- Create effective interactions to enhance team performance
- Discover the strengths and challenges of a team
- Identify the best roles for team members
- Assess the potential and causes for cooperation or conflict
- Establish clear guidelines and processes for effective interactions
- Reveal blind-spots that may undermine performance

Team members are highlighted by a letter and displayed in conjunction with all other team members. The manager can be displayed in a different color. This diagnostic analysis creates an accurate view of how team members interact to enable or inhibit team effectiveness.

By applying the analysis to the 12 sets of paradoxical traits used in the Harrison Team diagnostic analysis, you will foster actions to accelerate team performance.