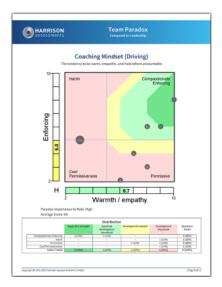

#### **Individual and Team Action Planning**

Harrison's Paradox Technology provides individual team members with a clear understanding of their own behaviors that enable them to become more effective team members and leaders. Reports include a mapping of stress behaviors and how those impact individual performance as well as team performance. By assessing team leaders and the entire team's behaviors against key paradoxical principles of leadership, managers can implement practical actions that facilitate mentoring, coaching, building effective working relationships, engagement and retention.

Team members are highlighted by a letter and displayed in conjunction with all other team members. The manager can be displayed in a different color. This diagnostic analysis creates an accurate view of how team members interact to enable or inhibit team effectiveness.

By applying the analysis to the 12 sets of paradoxical traits used in the Harrison Team diagnostic analysis, you will foster actions to accelerate team performance.