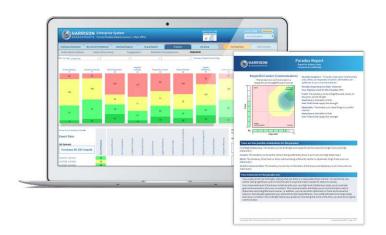

The Harrison suite of reports gives you **multiple views** of your client's behavioral data and allows you to **customize your coaching data** to your individual requirements.

Phone +1 (864) 962-6789

Email assessments@pps-synetamericas.net https://pps-international.harrisonassessments.com