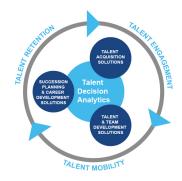

### **Harrison Talent Life Cycle Solutions**

Harrison Assessments uses predictive analytics to help organizations acquire, develop, lead and engage their talent. This comprehensive Talent Decision Analytics provides the intelligence needed throughout the talent life cycle to build effective teams and develop, engage and retain key talent. Contact us to learn how we help organizations make great decisions.